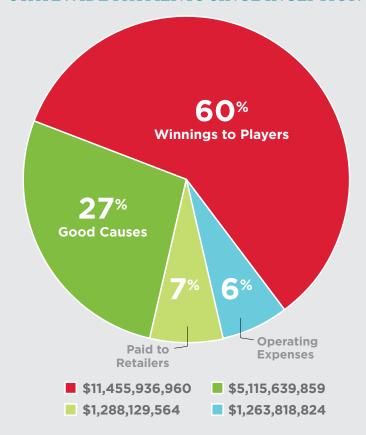

# WHERE THE MONEY GOES

Since its inception on October 13, 1989, the Hoosier Lottery has paid almost \$11.5 billion to winning players and has contributed more than \$5.1 billion to good causes across the state, including local police & firefighters' pensions, the Teachers' Retirement Fund, and the Build Indiana Fund. Approximately \$1.3 billion has been paid to Lottery retailers.

### STATEWIDE PAYMENTS SINCE INCEPTION